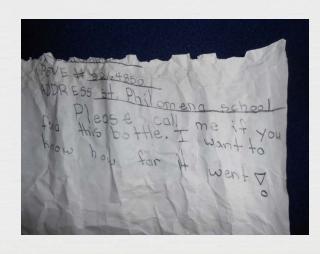

- Fire extinguishers (4)
- Baby car seat
- Light bulbs (lots)
- Steering Wheel
- Message in a bottle
- Toilet (2)



#### More Unusual Items

- Baseball bat
- Election signs
- Car Rearview Mirror
- "World's Greatest Grandma" Trophy
- Alligator feet
- Sofa cushion
- K&B Thermometer
- Car Bumpers
- Large Bird Cage







#### Land and Water Cleanup





#### Nicholls State University

(Recyclables in Garbage Bags)





#### Raceland Site





#### What?? More garbage??









#### More trash comes in...









#### Lunchtime

Thanks!
St John Fire Department
Fremin's Restaurant
Bayou Rowing
Arable Trucking
Progressive Engineers
Thomassic Construction
Thompson Construction





Fremin's Restaurant



St. John Volunteer Fire Department

### A Most Interesting Finda message in a bottle!







# Empty at start—Full at the finish!







#### Valentine Site