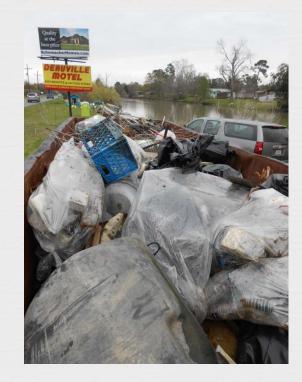

ght bulbs (lots)
- Steering Wheel
- Message in a bottle
- Toilet (2)



#### More Unusual Items

- Baseball bat
- Election signs
- Car Rearview Mirror
- "World's Greatest Grandma" Trophy
- Alligator feet
- Sofa cushion
- K&B Thermometer
- Car Bumpers
- Large Bird Cage







#### Land and Water Cleanup





#### Nicholls State University

(Recyclables in Garbage Bags)





#### Raceland Site





#### What?? More garbage??









#### More trash comes in...









#### Lunchtime

Thanks!
St John Fire Department
Fremin's Restaurant
Bayou Rowing
Arable Trucking
Progressive Engineers
Thomassic Construction
Thompson Construction





Fremin's Restaurant



St. John Volunteer Fire Department

### A Most Interesting Finda message in a bottle!







# Empty at start—Full at the finish!







#### Valentine Site