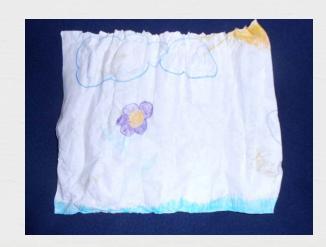

Fire extinguishers (4)
- Baby car seat
- Light bulbs (lots)
- Steering Wheel
- Message in a bottle
- Toilet (2)



#### More Unusual Items

- Baseball bat
- Election signs
- Car Rearview Mirror
- "World's Greatest Grandma" Trophy
- Alligator feet
- Sofa cushion
- K&B Thermometer
- Car Bumpers
- Large Bird Cage







#### Land and Water Cleanup





#### Nicholls State University

(Recyclables in Garbage Bags)





#### Raceland Site





#### What?? More garbage??









#### More trash comes in...









#### Lunchtime

Thanks!
St John Fire Department
Fremin's Restaurant
Bayou Rowing
Arable Trucking
Progressive Engineers
Thomassic Construction
Thompson Construction





Fremin's Restaurant



St. John Volunteer Fire Department

### A Most Interesting Finda message in a bottle!







# Empty at start—Full at the finish!







#### Valentine Site