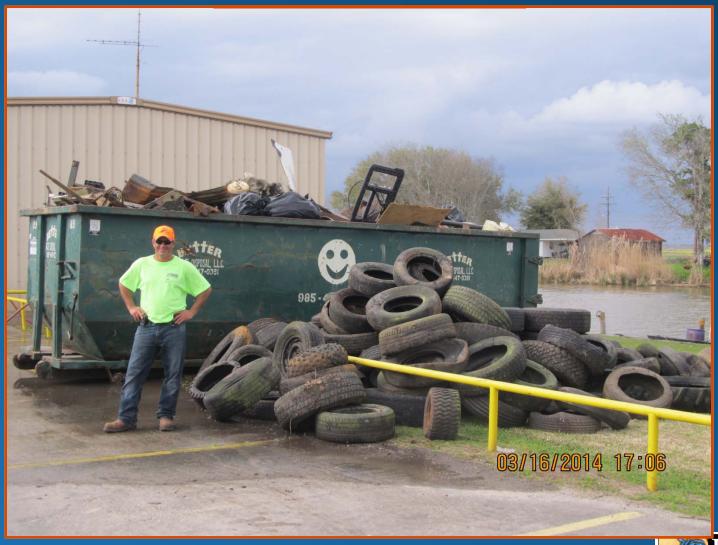

#### Volunteers

- 900-1000 Volunteers working this year (2012 1300volunteers, 2013 800 volunteers
- More boats this year
- Less school age kids
- 391 Tires! Last year 423 tires!!