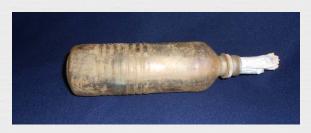

#### Unusual Items

- Coke cooler
- Slippers/shoes
- Broken Handcuff
- Fire extinguishers (4)
- Baby car seat
- Light bulbs (lots)
- Steering Wheel
- Message in a bottle
- Toilet (2)

### A Most Interesting Finda message in a bottle!